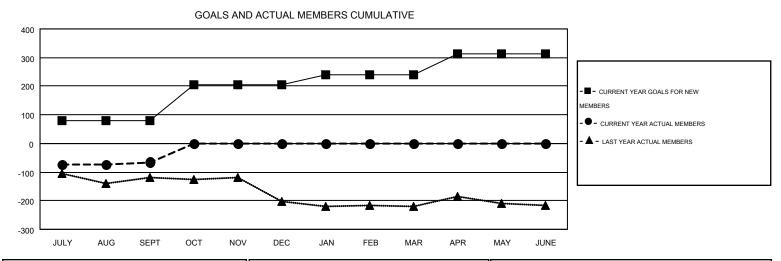

## MONTHLY MEMBERSHIP PROGRESS REPORT

Multiple District 25

Results as of: 9/30/2016

**LOCATION: INDIANA** 

| GMT: THOMA    | AS MATNEY        |                   |                  |                  |                                |                    |                                        |                    | GMT CA 1         |  |
|---------------|------------------|-------------------|------------------|------------------|--------------------------------|--------------------|----------------------------------------|--------------------|------------------|--|
|               |                  | Clubs             |                  |                  | Members  RESULTS FOR 2016-2017 |                    |                                        |                    |                  |  |
|               | RESU             | LTS FOR 2016-2017 |                  |                  |                                |                    |                                        |                    |                  |  |
| QUARTER       | NEW CLUB<br>GOAL | NEW CLUBS         | DROPPED<br>CLUBS | NET<br>GAIN/LOSS | QUARTER                        | NEW MEMBER<br>GOAL | CHARTER AND<br>NEW<br>MEMBERS<br>ADDED | DROPPED<br>MEMBERS | NET<br>GAIN/LOSS |  |
| JULY/AUG/SEPT | 3                | 1                 | 1                | 0                | JULY/AUG/SEPT                  | 81                 | 243                                    | 308                | -65              |  |
| OCT/NOV/DEC   | 4                | 0                 | 0                | 0                | OCT/NOV/DEC                    | 123                | 0                                      | 0                  | 0                |  |
| JAN/FEB/MAR   | 2                | 0                 | 0                | 0                | JAN/FEB/MAR                    | 35                 | 0                                      | 0                  | 0                |  |
| APR/MAY/JUNE  | 5                | 0                 | 0                | 0                | APR/MAY/JUNE                   | 75                 | 0                                      | 0                  | 0                |  |