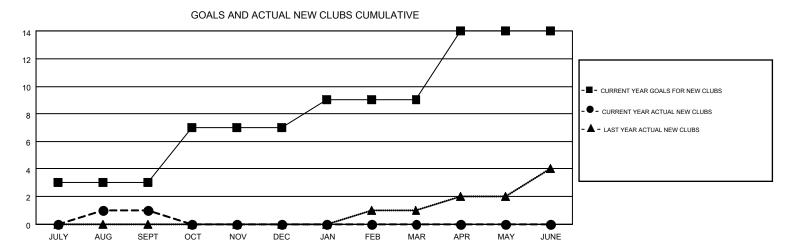

## MONTHLY MEMBERSHIP PROGRESS REPORT

Multiple District 25

Results as of: 9/30/2016

**LOCATION: INDIANA** 

| GMT: THOMA    | AS MATNEY        |                   |                  |                  |                                |                    |                                        |                    | GMT CA 1         |  |
|---------------|------------------|-------------------|------------------|------------------|--------------------------------|--------------------|----------------------------------------|--------------------|------------------|--|
|               |                  | Clubs             |                  |                  | Members  RESULTS FOR 2016-2017 |                    |                                        |                    |                  |  |
|               | RESU             | LTS FOR 2016-2017 |                  |                  |                                |                    |                                        |                    |                  |  |
| QUARTER       | NEW CLUB<br>GOAL | NEW CLUBS         | DROPPED<br>CLUBS | NET<br>GAIN/LOSS | QUARTER                        | NEW MEMBER<br>GOAL | CHARTER AND<br>NEW<br>MEMBERS<br>ADDED | DROPPED<br>MEMBERS | NET<br>GAIN/LOSS |  |
| JULY/AUG/SEPT | 3                | 1                 | 1                | 0                | JULY/AUG/SEPT                  | 81                 | 243                                    | 308                | -65              |  |
| OCT/NOV/DEC   | 4                | 0                 | 0                | 0                | OCT/NOV/DEC                    | 123                | 0                                      | 0                  | 0                |  |
| JAN/FEB/MAR   | 2                | 0                 | 0                | 0                | JAN/FEB/MAR                    | 35                 | 0                                      | 0                  | 0                |  |
| APR/MAY/JUNE  | 5                | 0                 | 0                | 0                | APR/MAY/JUNE                   | 75                 | 0                                      | 0                  | 0                |  |